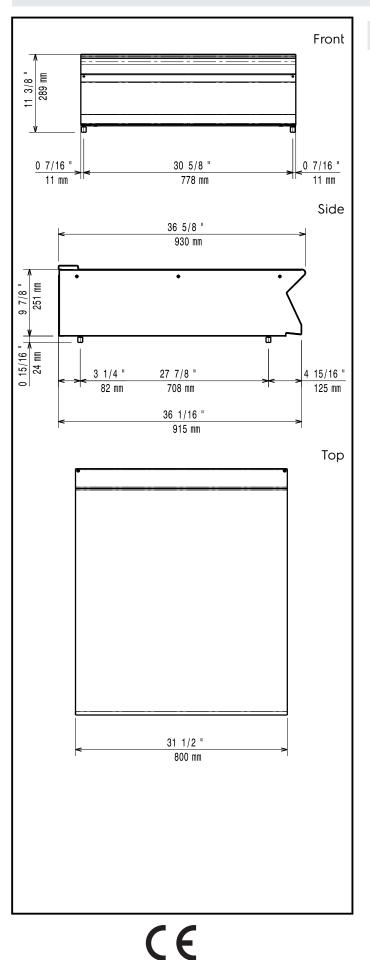

#### Construction

- Stainless steel top provides a heavy duty work surface under any load.
- Unit is 930 mm deep to give a larger working surface area.

## Key Information:

External dimensions, Width:391547 (E9SSAGAOMEE)800 mmExternal dimensions, Depth:930 mmExternal dimensions, Height:250 mmNet weight:32 kg

Modular Cooking Range Line 900XP Full Module Ambient Worktop (3mm)